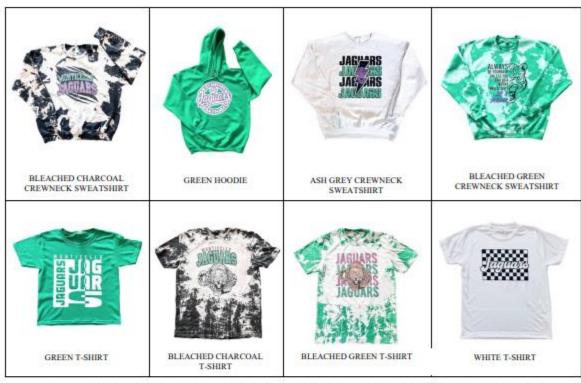

WE ARE SO EXCITED TO OFFER CUSTOM SPIRIT WEAR FROM THE VERY TALENTED:

**BECKIEWITHTHEGOODSTUFF**FOLLOW HER ON INSTAGRAM,

PLEASE FOLLOW DIRECTIONS &
MAKE SELECTIONS CAREFULLY. WE
HAVE VARIOUS OPTIONS AVAILABLE
IN YOUTH & ADULT SIZES.

NOTE CERTAIN DESIGNS CAN ONLY BE ADDED TO SPECFIC CLOTHING TYPES/COLOR, FOR CLARITY, WE HAVE SEPARATED DESIGNS.

| SIZE (ADULT S-2XL):  DESIGN #:  TEM/YOUTH: check 1 below  White T-Shirt \$15 (NONLY SIZES: YXS-YL) Ash Grey Crewneck Sweatshirt \$22 Ash Grey Hoodie \$25 Bleached Charcoal T-Shirt \$18 Bleached Green T-Shirt \$18 Bleached Green T-Shirt \$18 Bleached Purple T-Shirt \$18 Bleached Charcoal Crewneck \$25 Bleached Charcoal Crewneck \$25 Bleached Charcoal Crewneck \$25 Bleached Charcoal Hoodie \$28 Bleached Charcoal Crewneck \$25 Bleached Charcoal Hoodie \$25 |                                                                                                                          |                                |                                                                                                                                                                          |                                                                |
|---------------------------------------------------------------------------------------------------------------------------------------------------------------------------------------------------------------------------------------------------------------------------------------------------------------------------------------------------------------------------------------------------------------------------------------------------------------------------------------------------------------------------------------------------------------------------------------------------------------------------------|--------------------------------------------------------------------------------------------------------------------------|--------------------------------|--------------------------------------------------------------------------------------------------------------------------------------------------------------------------|----------------------------------------------------------------|
| ☐ Ash Grey Cre ☐ Ash Grey Ho ☐ Bleached Ch ☐ Bleached Gre ☐ Bleached Pui ☐ Bleached Ch                                                                                                                                                                                                                                                                                                                                                                                                                                                                                                                                          | k 1 below<br>t \$15 (*ONLY SIZES: YXS-<br>ewneck Sweatshirt \$22<br>odie \$25<br>arcoal T-Shirt \$18<br>een T-Shirt \$18 | DESIGN #:<br>ITEM/ADUL<br>-YL) | TS-2XL): T: check 1 below e T-Shirt \$18 Grey Crewneck Sv Grey Hoodie \$28 ched Charcoal T-Shir ched Green T-Shir ched Purple T-Shir ched Charcoal Cre ched Charcoal Hoo | veatshirt \$25<br>Shirt \$21<br>t \$21<br>t \$21<br>wneck \$28 |
| DESIGN#1                                                                                                                                                                                                                                                                                                                                                                                                                                                                                                                                                                                                                        | DESIGN#2                                                                                                                 | JAGUARS JAGUARS JAGUARS        | DESIGN#4                                                                                                                                                                 | JAGUARS<br>JAGUARS<br>JAGUARS                                  |