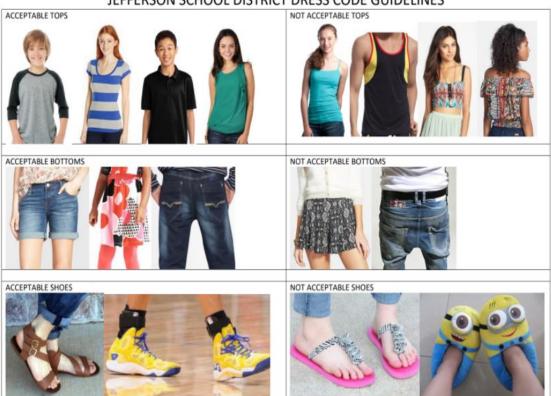

#### JEFFERSON SCHOOL DISTRICT DRESS CODE GUIDELINES

Dear Families,

Welcome to Monticello! We are Mrs. Anderson and Mrs. Million, your child's librarians. We are so excited to help your child find books they love! Your child will come to the library once a week for a story and check out time. Students must return or renew all of their books the following class in order to get new books. If a book is lost or damaged beyond use, a fine will be charged to replace the book.